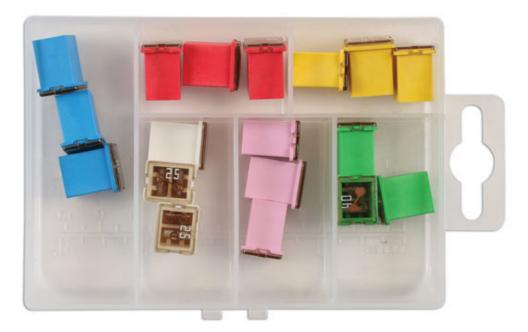

## **Assorted Low Profile J-Type Fuses 18pc**

A mixed set of 6 different amp low profile J-case fuses, designed to protect high current circuits by handling inrush currents. Suitable for Japanese, Korean & most Asian vehicles. Supplied in a small box, ideal to store in the glove box or tool box for quick and easy access.

## **Additional Information**

- Kit contains low profile J-type fuses (3 of each): 20, 25, 30, 40, 50 & 60 amp.
- · Voltage rating: 32V DC max.
- Fuse overall length 16.2mm; top width: 13.6mm; depth: 12.1mm.
- · Conforms to SAE J2741 & ISO 8820-4. RoHS & REACH compliant.
- Top up packs available, see Part Nos. 30482 (20A, blue), 30483 (25A, natural), 30484 (30A, pink), 30485 (40A, green), 30486 (50A, • red), 30487 (60A, yellow). Standard J-type fuse assortment also available, Part No. 30720.